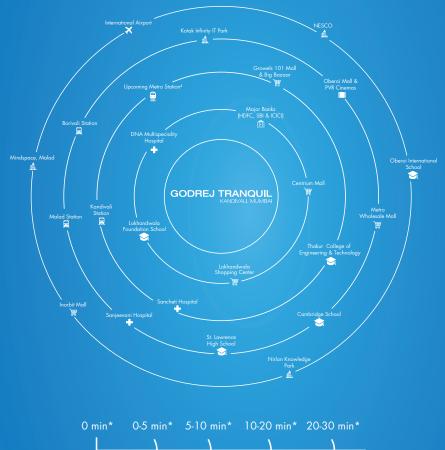

#### **CONNECT WITH LIFE AROUND**

\*This refers to drive time. Drive time refers to the approximate drive duration as provided above and the same is as per Google Maps recorded on 23rd June 2020 at 6 am. \*https://mmrda.maharashtra.gov.in/metro-line-7