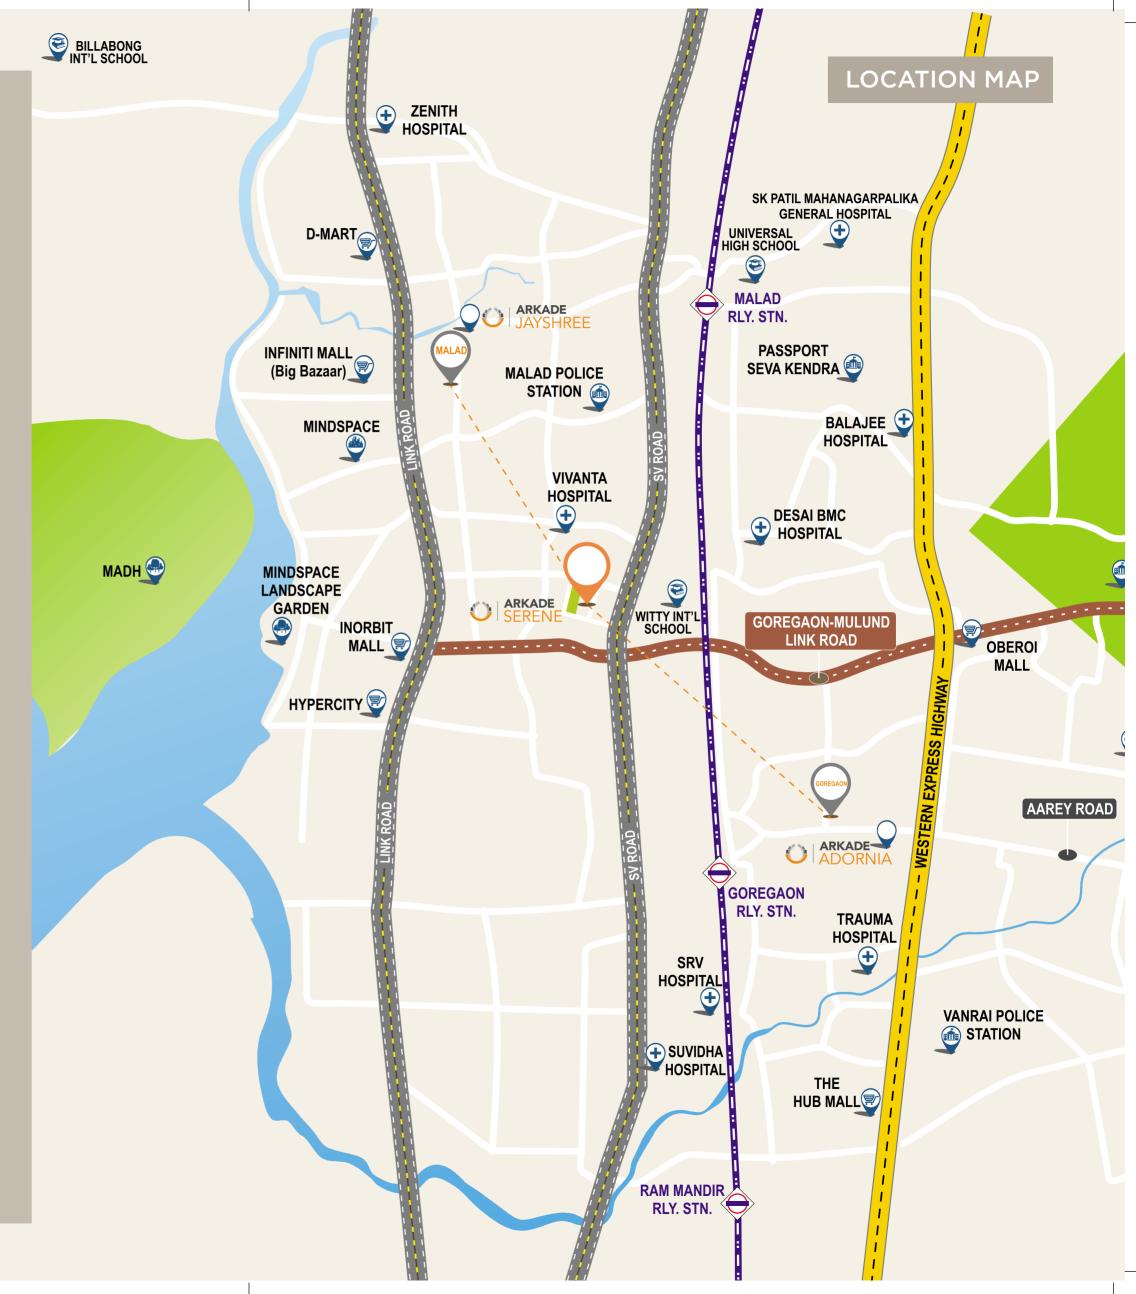

### **ALONG WITH SERENITY**

The calm and complete living at Arkade Serene is further highlighted with *one-of-its-kind* connectivity. Comfortably nestled at *Sundar Nagar* - Malad West, the address is just a few minutes away from *5 major roads* of the city, railway stations & upcoming metro ways.

# CONNECTED WITH FAST TRAVEL AVENUES. LOCATED AMIDST EVERY LIFESTYLE COMFORT.

#### **EXCELLENT CONNECTIVITY**

- S.V. Road 2 Mins
- Upcoming Metro Line 7 2 Mins
- Link Road 5 Mins
- Malad Station 10 Mins
- Western Express Highway 10 Mins