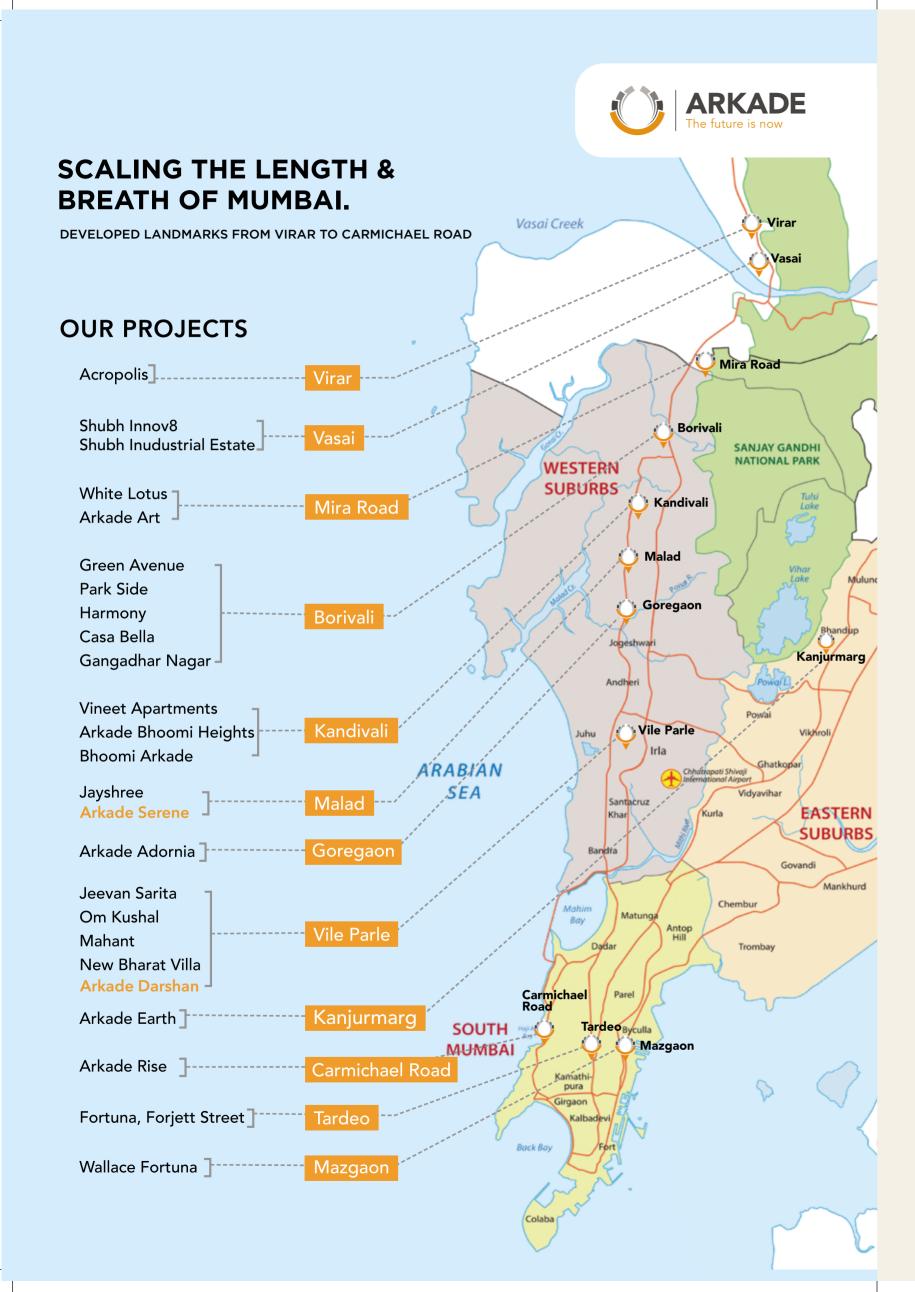

#### **FLAGSHIP COMPLETED PROJECTS**

ARKADE ART, MIRA ROAD

ARKADE RISE, CARMICHAEL ROA

#### **ICONIC ONGOING PROJECTS**

ARKADE DARSHAN