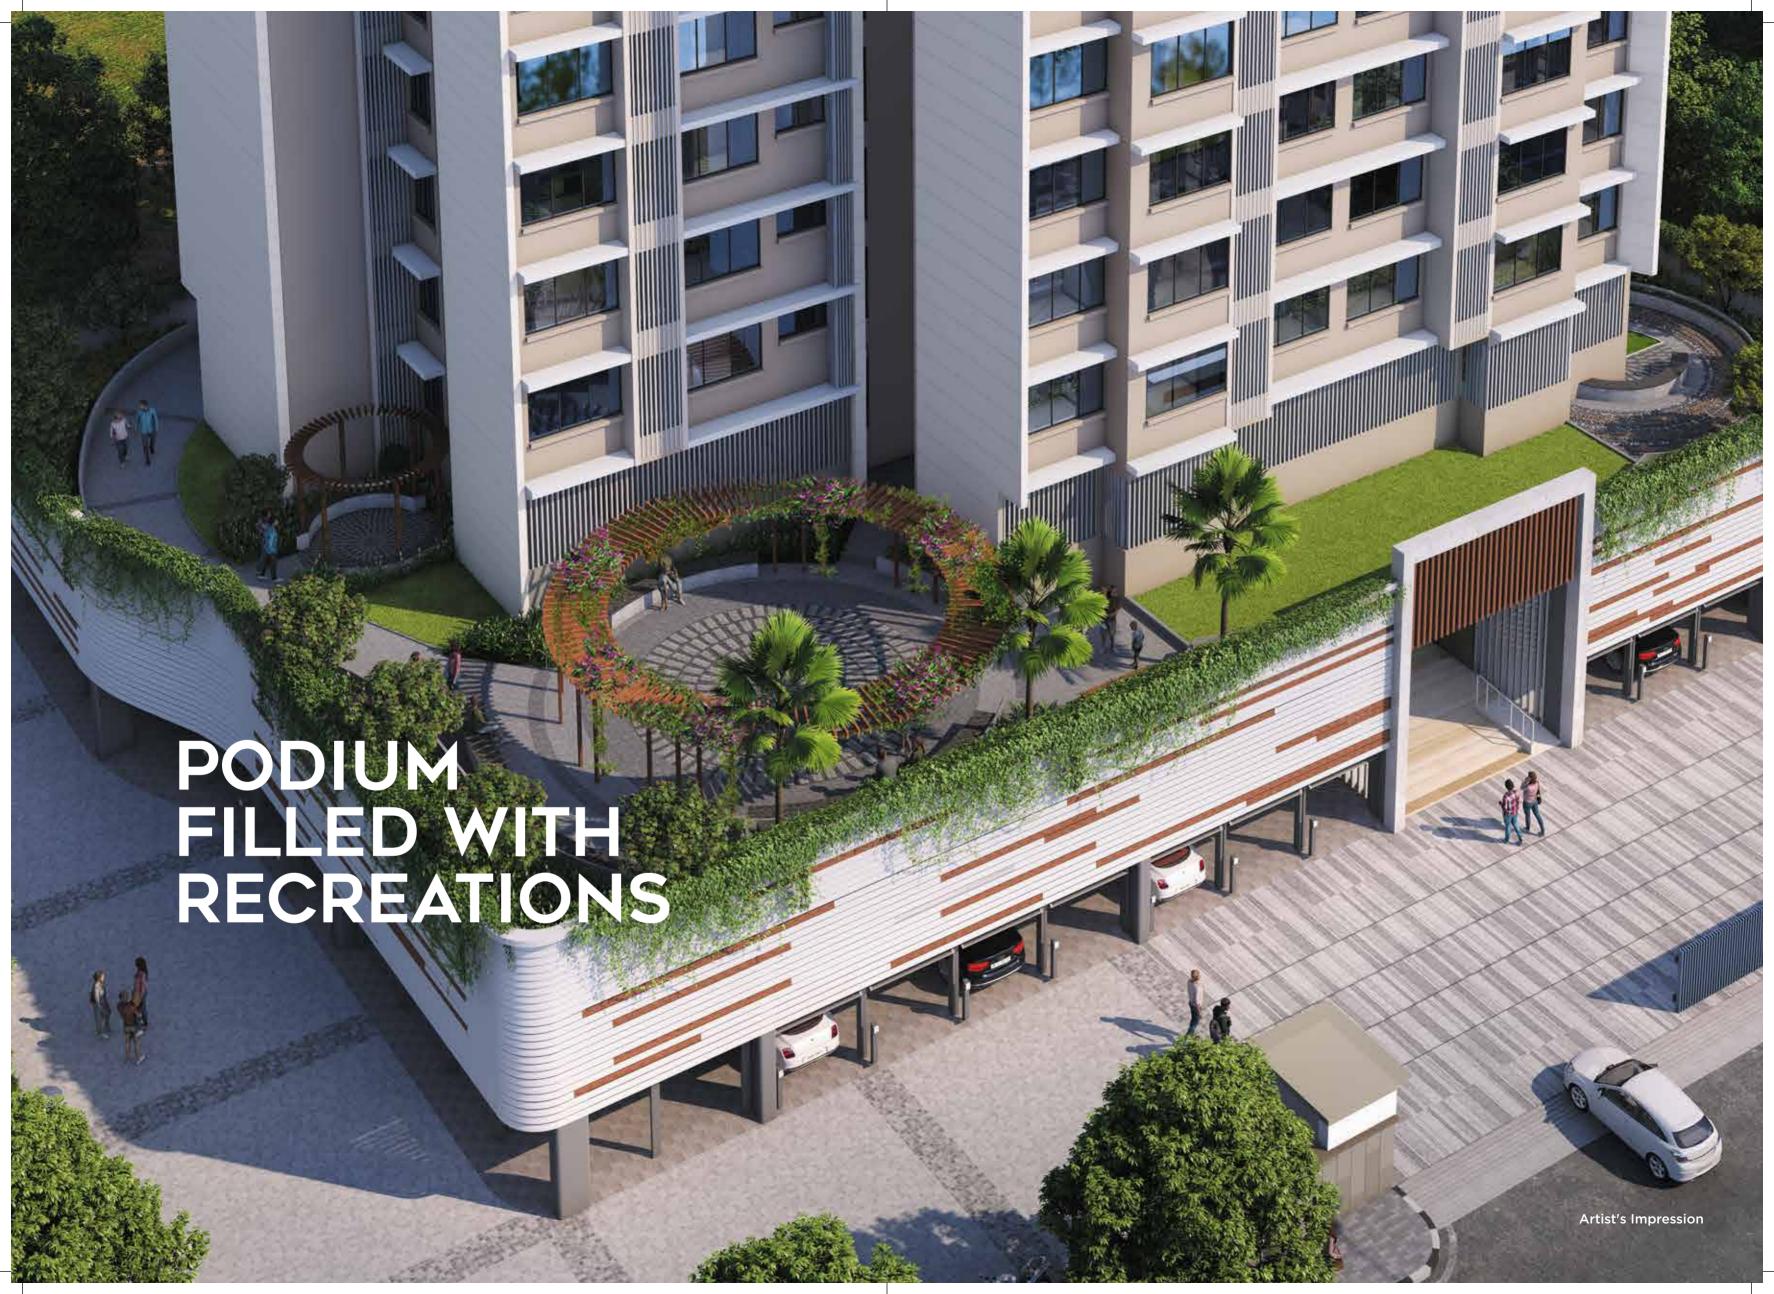

# DESIGNER LANDSCAPED PODIUM ZONES WITH RECREATIONS & RELAXATIONS

### PODIUM FLOOR LEVEL

- 1 KID'S PLAY AREA
- 2 WALKING TRACK
- 3 JHOOLA
- OUTDOOR GYM
- 5 ZEN GARDEN
- 6 LAWN
- SCENTED FLOWERS
- 8 SENSORY ZONE
- 9 BARBEQUE CORNER
- 10 FITNESS CENTER
- 111 YOGALAYA
- 12 HOBBY ROOM
- 13 HERB GARDEN
- 14 MAIN PLAZZA COMMUNITY CIRCLE
- 15 MULTIPURPOSE LAWN
- 16 REFLEXOLOGY PATH
- 17 BUDDHA SCULPTURE