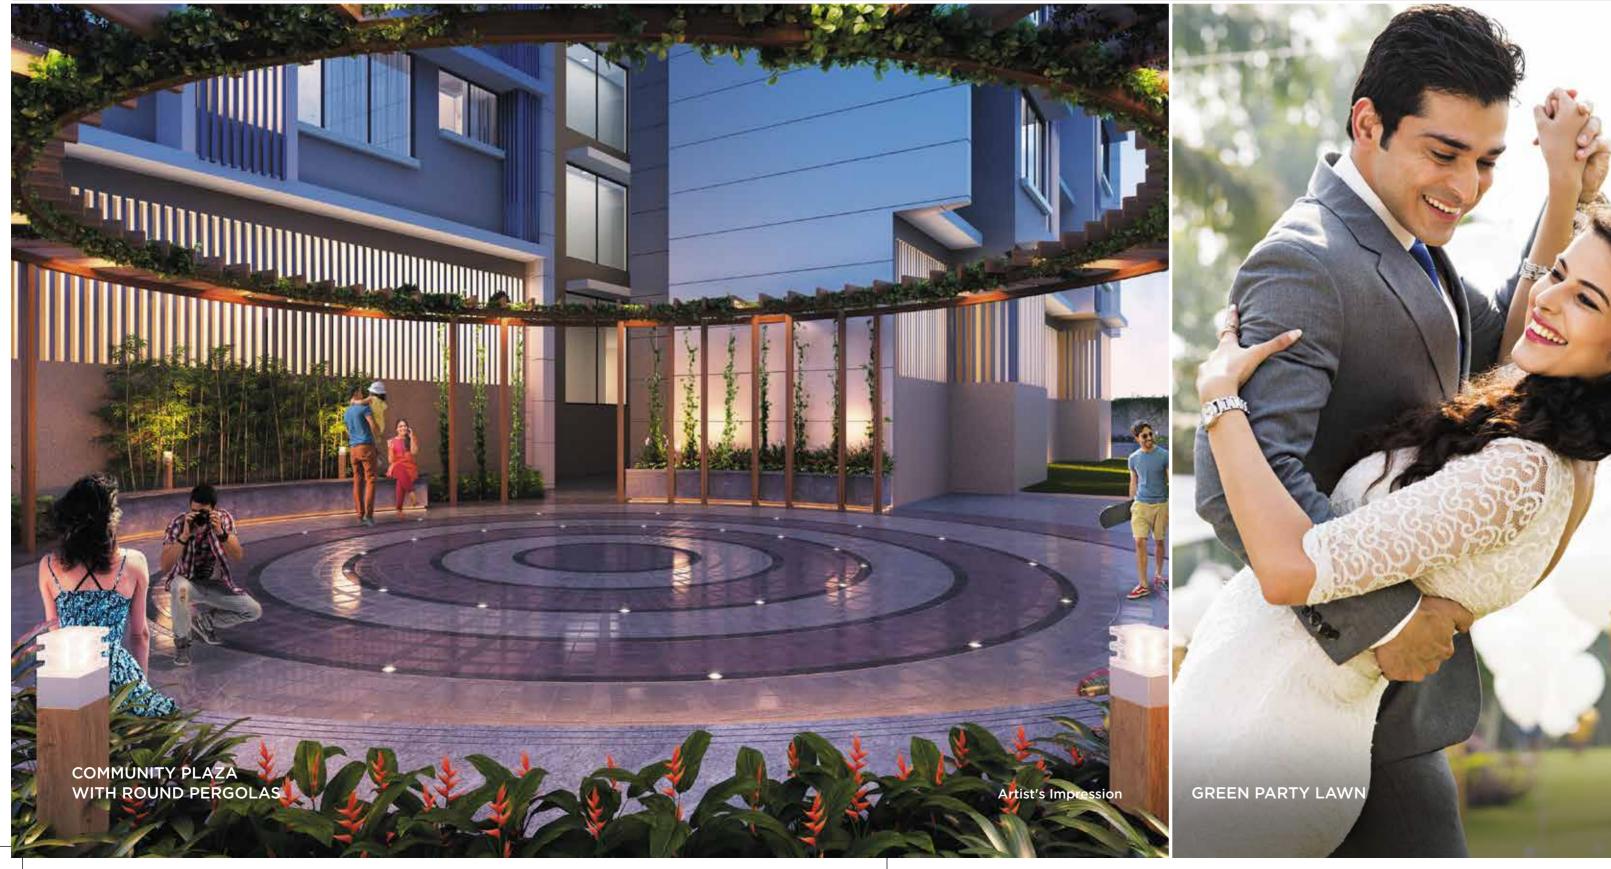

## FOR AN EVENT CALLED 'LIFE'

COMMUNITY PLAZA WITH ROUND PERGOLAS AND GREEN PARTY LAWN