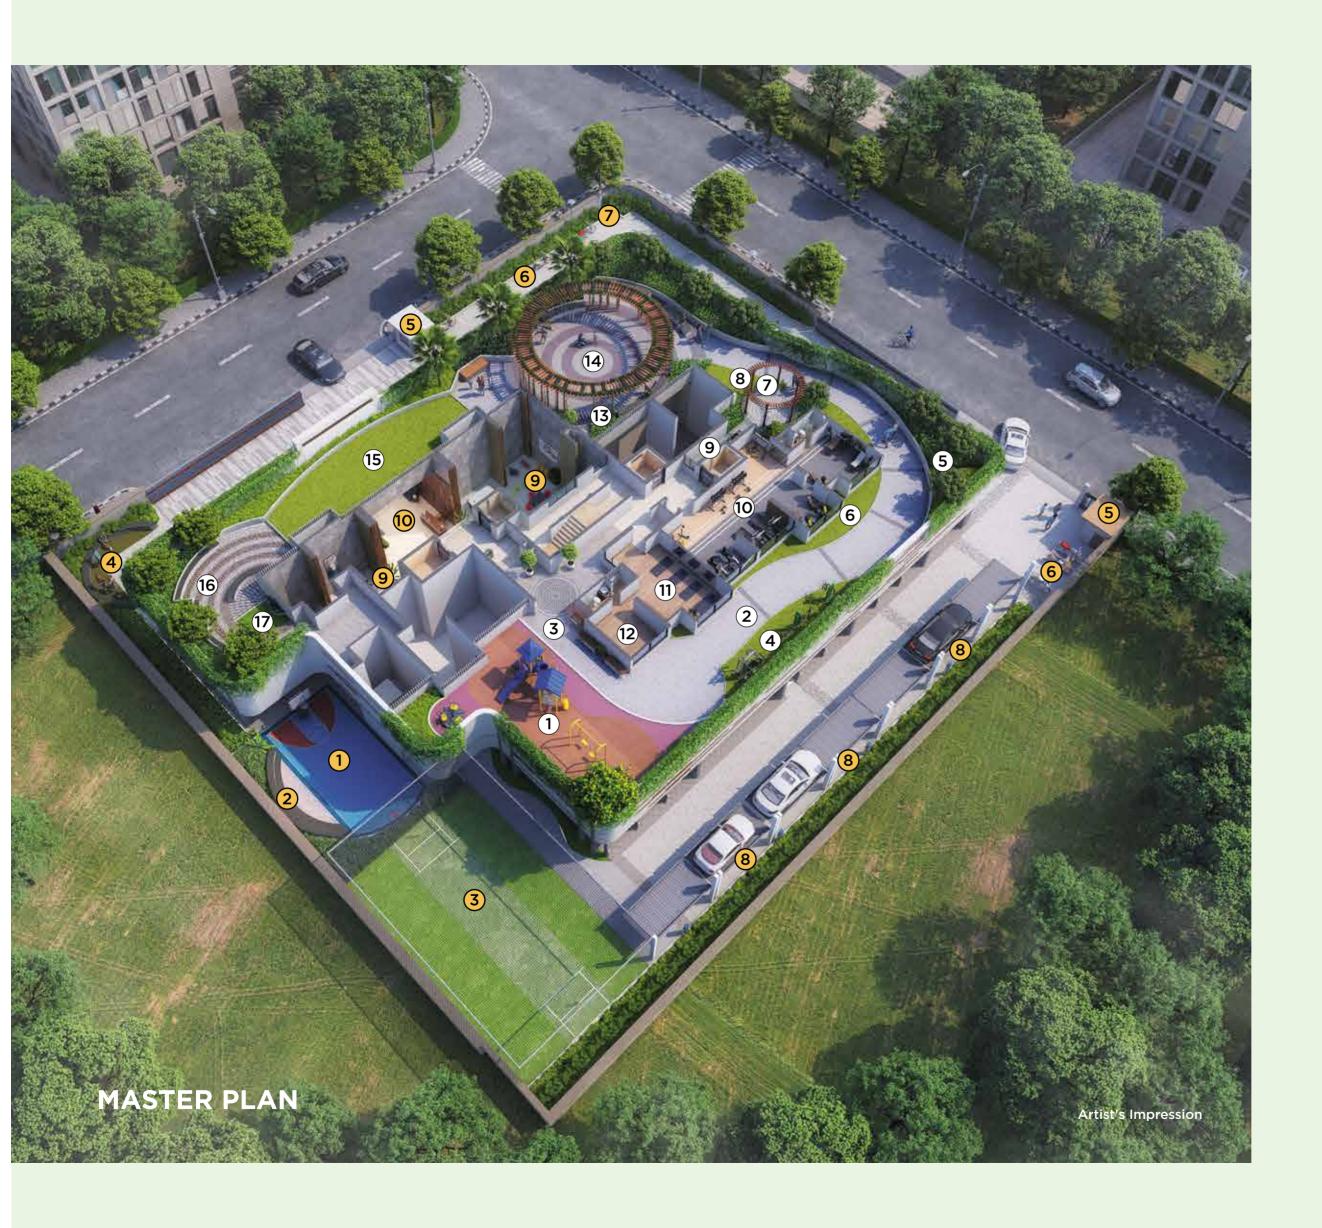

# DESIGNER LANDSCAPED PODIUM ZONES WITH RECREATIONS & RELAXATIONS

### **GROUND FLOOR LEVEL**

- 1 SINGLE BASKET BALL MINI COURT
- 2 VIEWING GALLERY
- 3 BOX CRICKET
- 4 SENIOR CITIZEN SEATING AREA
- 5 SECURITY CABIN
- 6 TWO WHEELER PARKING
- 7 FLAG POLE
- 8 E.V. CHARGING STATION
- 9 INDOOR GAMES
- 10 ENTRANCE LOBBY

### PODIUM FLOOR LEVEL

- 1 KID'S PLAY AREA
- 2 WALKING TRACK
- 3 JHOOLA
- OUTDOOR GYM
- 5 ZEN GARDEN
- 6 LAWN
- SCENTED FLOWERS
- 8 SENSORY ZONE
- 9 BARBEQUE CORNER
- 10 FITNESS CENTER
- 111 YOGALAYA
- 12 HOBBY ROOM
- 13 HERB GARDEN
- 14 MAIN PLAZZA COMMUNITY CIRCLE
- 15 MULTIPURPOSE LAWN
- 16 REFLEXOLOGY PATH
- 17 BUDDHA SCULPTURE