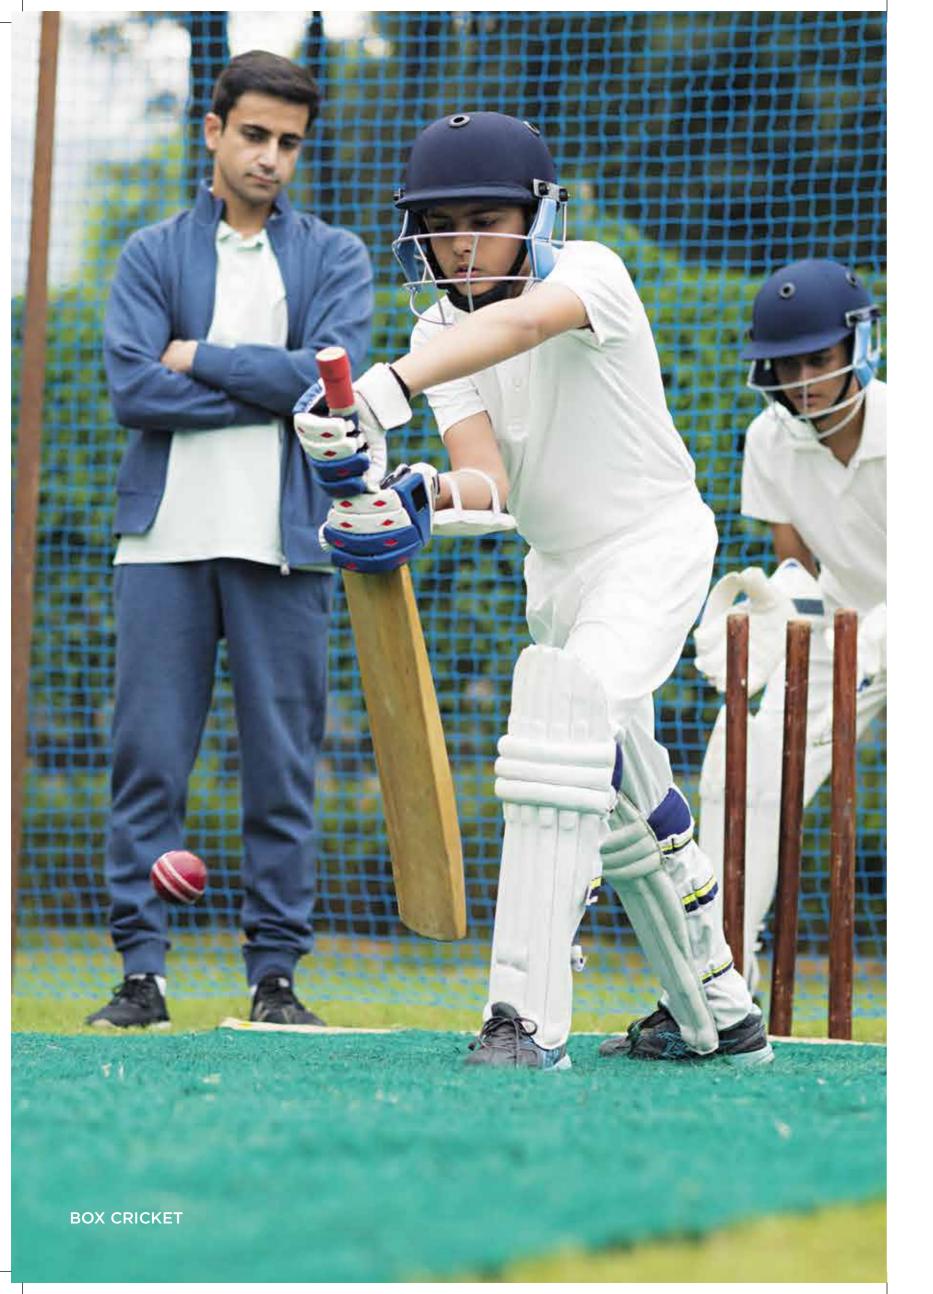

### **GROUND FLOOR LEVEL**

- 1 SINGLE BASKET BALL MINI COURT
- 2 VIEWING GALLERY
- 3 BOX CRICKET
- 4 SENIOR CITIZEN SEATING AREA
- 5 SECURITY CABIN
- 6 TWO WHEELER PARKING
- 7 FLAG POLE
- 8 E.V. CHARGING STATION
- 9 INDOOR GAMES
- 10 ENTRANCE LOBBY